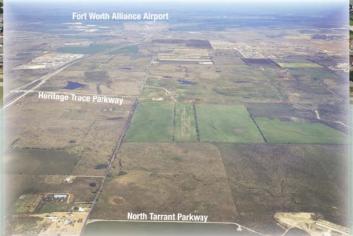

## rth lexas explosive pulation growth

requires careful planning so new Catholics will have churches and schools Here's what we're doing to get ready...

Photo above shows area east of I-35 toward Alliance Airport in 2011.

> Photos courtesy of Hilllwood Development Company, LLC

Inset photo shows area east of I-35 toward Alliance Airport in 1999.

P. 30 Español

P. 45

Catholic Charities Fort Worth's response to needs of unaccompanied minors includes offering bedrooms, personal care kits, activity and art materials, as well as recruitment and screening of temporary foster parents